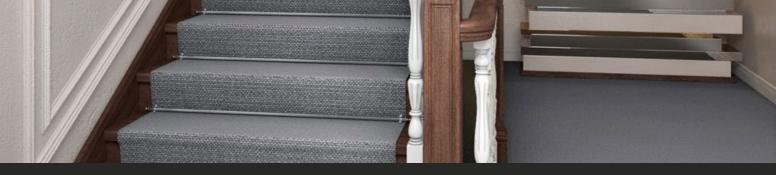

## Adventure

| Type of product | Structure bouclé                    |
|-----------------|-------------------------------------|
| Gauge           | 5.32                                |
| Pile material   | 100% PP SelectYarns                 |
| Pile Weight     | 425 gr/m2                           |
| Total weight    | 1270 gr/m2                          |
| Pile height     | 6.5 mm                              |
| Total height    | 8.5 mm                              |
| Number of tufts | 78.275/m2                           |
| Backing         | Gel                                 |
| Width           | 400 cm                              |
| $\frown$        | Note: Specification can vary by 10% |