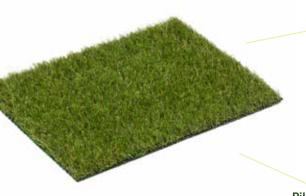

## All Star 4018

:Tufted artificial grass Type of product

Yarn quality : Environmental friendly, free of

lead and cadmium, according

REACH-norm.

Gauge : 3.8 CP

:100% PP black with fibre lock Primary backing

fleece, UV-stabilized

Secondary backing : Latex, with drainage holes

Waterpermeability : 60 litre/min/m2

Stiches per 10 cm : 18

Number of tufts : 19.215 m2

Backing : Outdoor grass backing

**Applications** : Gardens, landscaping

Width : 400 cm Roll Length : 25 m

Fibre: PE-monofilament straight &

PP AT-texturized

Pile height:

apprx. 40 mm(+/- 10%)

Total weight:

1.775 gr./m2 (+/- 10%)

Pile weight:

920 gr./m2 (+/- 10%)

Find out more about PARQ