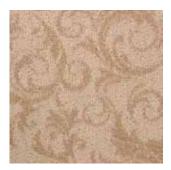

### BAROQUE

\*\*\*\*\*\*\*\*\*\*\*

ų,

**BAROQUE 60** 

**BAROQUE 68** 

**BAROQUE 90** 

**BAROQUE 71** 

**BAROQUE 74** 

**BAROQUE 75** 

**BAROQUE 15** 

**BAROQUE 82** 

#### Traffic | Waves | Baroque | Retro | Leaves

| Type of product | Design tufted |
|-----------------|---------------|
| Gauge           | 1.10          |
| Pile material   | 100% PP       |
| Pile Weight     | 500 gr/m2     |
| Total weight    | 1200 gr/m2    |
| Pile height     | 4.0 mm        |
| Total height    | 6.0 mm        |
| Number of tufts | 141.730/m2    |
| Backing         | Felt          |
| Width           | 400 cm        |