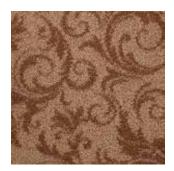

### BAROQUE

\*\*\*\*\*\*\*\*\*\*\*

ų,

**BAROQUE 60** 

**BAROQUE 68** 

**BAROQUE 90** 

**BAROQUE 71** 

**BAROQUE 74** 

**BAROQUE 75** 

**BAROQUE 15** 

**BAROQUE 82** 

#### Traffic | Waves | Baroque | Retro | Leaves

| Type of product | Design tufted |
|-----------------|---------------|
| Gauge           | 1.10          |
| Pile material   | 100% PP       |
| Pile Weight     | 500 gr/m2     |
| Total weight    | 1200 gr/m2    |
| Pile height     | 4.0 mm        |
| Total height    | 6.0 mm        |
| Number of tufts | 141.730/m2    |
| Backing         | Felt          |
| Width           | 400 cm        |