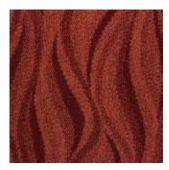

WAVES 90

**WAVES 71** 

WAVES 74

WAVES 75

WAVES 15

**WAVES 82** 

#### Traffic | Waves | Baroque | Retro | Leaves

| Type of product | Design tufted |
|-----------------|---------------|
| Gauge           | 1.10          |
| Pile material   | 100% PP       |
| Pile Weight     | 500 gr/m2     |
| Total weight    | 1200 gr/m2    |
| Pile height     | 4.0 mm        |
| Total height    | 6.0 mm        |
| Number of tufts | 141.730/m2    |
| Backing         | Felt          |
| Width           | 400 cm        |