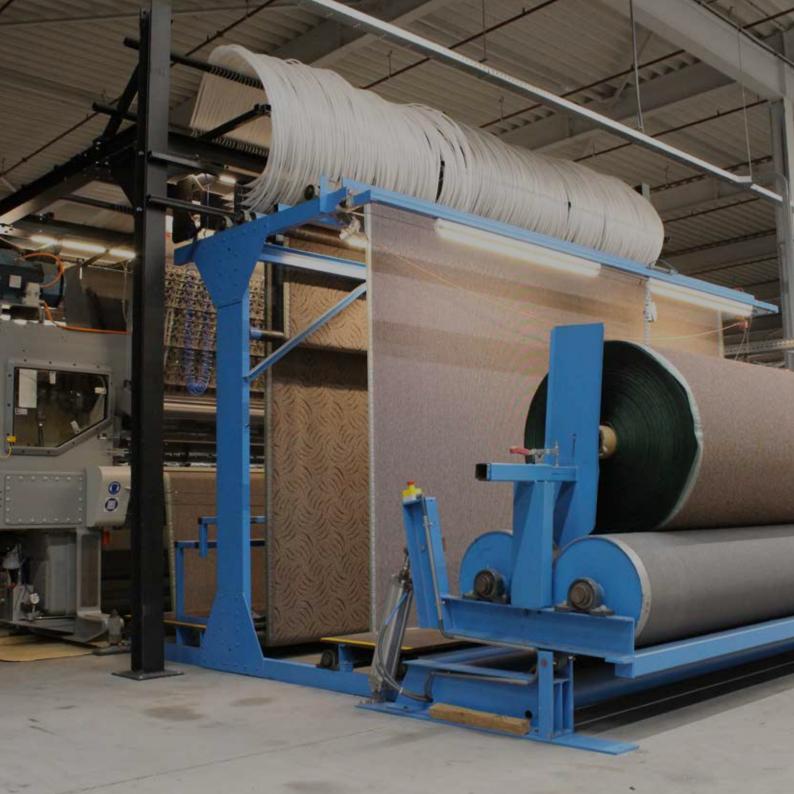

# betap

Discover endless possibilities with the Myriad tufting machine

Our Myriad tufting machine – developed and built by the market leading Cobble Vandewiele – is an amazing individual pile delivery (IDP) technology machine that brings a lot of flexibility to pattern carpets.

This high speed tufting machine holds hundreds of compact servomotors that control each individually the yarn ends, to achieve an endless number of pile heights.

This gives us the possibility to create designed carpets.