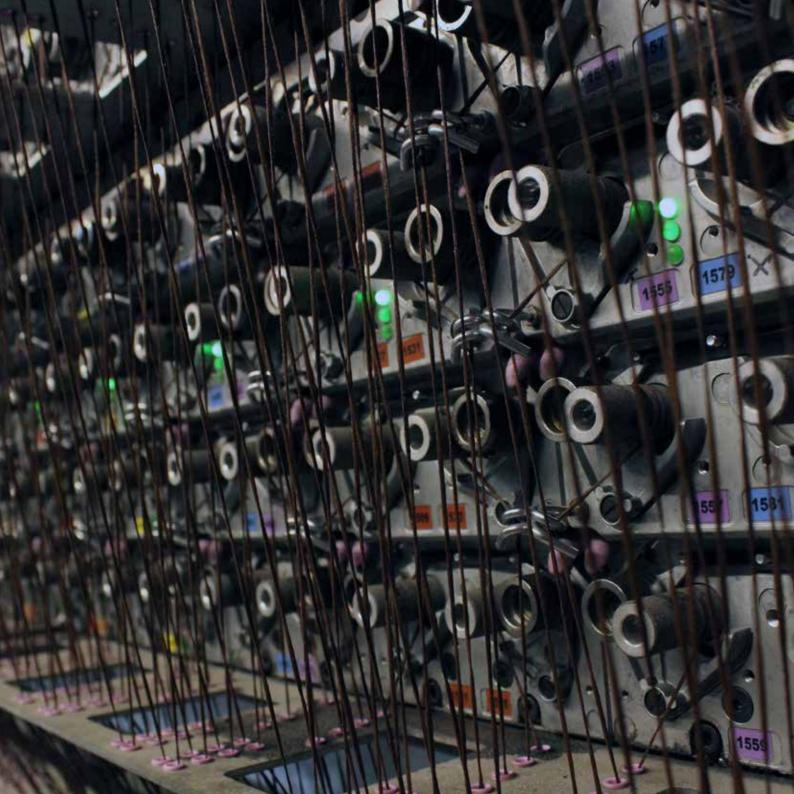

# betap

Discover endless possibilities with the Myriad tufting machine

Our Myriad tufting machine – developed and built by the market leading Cobble Vandewiele – is an amazing individual pile delivery (IDP) technology machine that brings a lot of flexibility to pattern carpets.

This high speed tufting machine holds hundreds of compact servomotors that control each individually the yarn ends, to achieve an endless number of pile heights.

This gives us the possibility to create designed carpets.