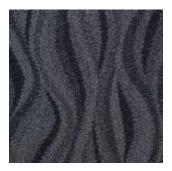

WAVES 90

**WAVES 71** 

WAVES 74

WAVES 75

WAVES 15

**WAVES 82** 

#### Traffic | Waves | Baroque | Retro | Leaves

| Type of product | Design tufted |
|-----------------|---------------|
| Gauge           | 1.10          |
| Pile material   | 100% PP       |
| Pile Weight     | 500 gr/m2     |
| Total weight    | 1200 gr/m2    |
| Pile height     | 4.0 mm        |
| Total height    | 6.0 mm        |
| Number of tufts | 141.730/m2    |
| Backing         | Felt          |
| Width           | 400 cm        |