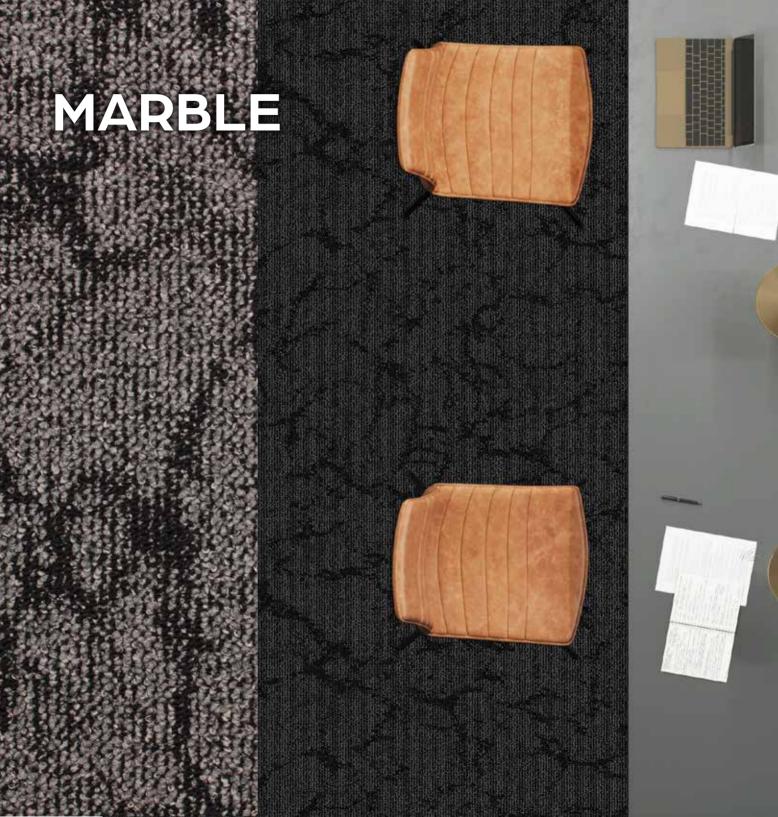

# **GRAPHICS COLLECTION**

# betap®

Discover endless possibilities with the Myriad tufting machine





Our Myriad tufting machine – developed and built by the market leading Cobble Vandewiele – is an amazing individual pile delivery (IDP) technology machine that brings a lot of flexibility to pattern carpets.

This high speed tufting machine holds hundreds of compact servomotors that control each individually the yarn ends, to achieve an endless number of pile heights.

This gives us the possibility to create designed carpets.





MARBLE 60



MARBLE 68



MARBLE 90



MARBLE 71



MARBLE 74



MARBLE 75



New NEX 2

-

O ATLON



PRESTO 60



PRESTO 68



PRESTO 90



**PRESTO 71** 



PRESTO 74



**PRESTO 75** 











GEO 60

GEO 68





GEO 71



**GEO 74** 



GEO 75









**TRAFFIC 71** 



**TRAFFIC 15** 



**TRAFFIC 68** 



**TRAFFIC 90** 



**TRAFFIC 74** 



**TRAFFIC 82** 



**TRAFFIC 75** 



#### **TRAFFIC 45**





LEAVES 60



LEAVES 68



LEAVES 90



**LEAVES 71** 



**LEAVES 74** 



**LEAVES 75** 



**LEAVES 15** 



LEAVES 82



**LEAVES 45** 



10.0









**RETRO 60** 



**RETRO 68** 



**RETRO 90** 



**RETRO 71** 



**RETRO 74** 



**RETRO 75** 



**RETRO 15** 



**RETRO 82** 



**RETRO 45** 











**WAVES 68** 



WAVES 90



WAVES 71



WAVES 74



WAVES 75