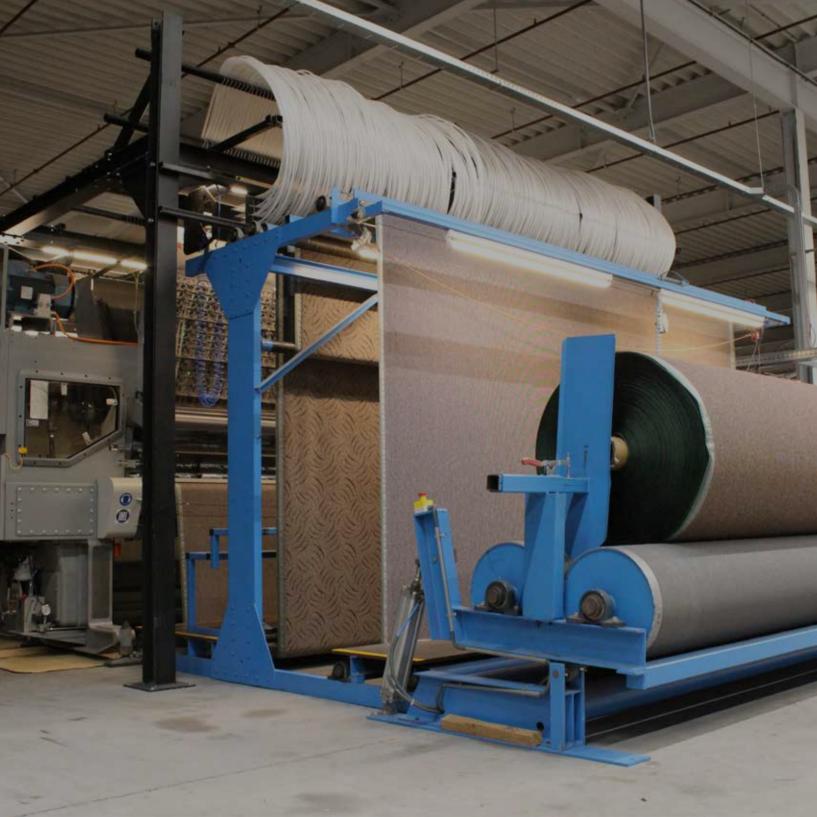

# betap®

Discover endless possibilities with the Myriad tufting machine

Our Myriad tufting machine – developed and built by the market leading Cobble Vandewiele – is an amazing individual pile delivery (IDP) technology machine that brings a lot of flexibility to pattern carpets.

This high speed tufting machine holds hundreds of compact servomotors that control each individually the yarn ends, to achieve an endless number of pile heights.

This gives us the possibility to create designed carpets.