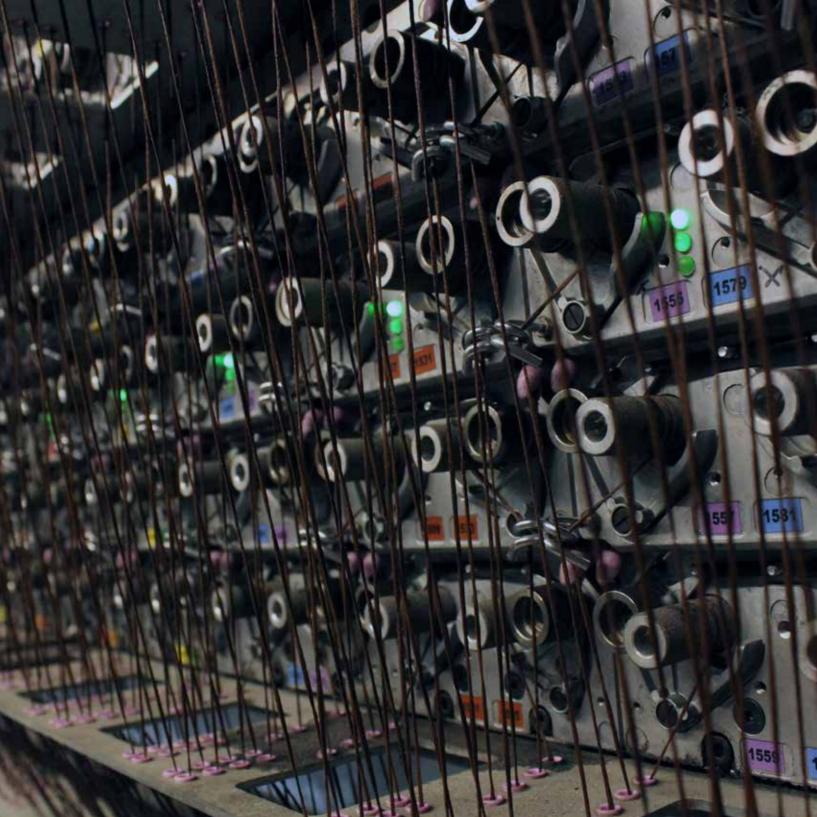

# betap®

Discover endless possibilities with the Myriad tufting machine

Our Myriad tufting machine – developed and built by the market leading Cobble Vandewiele – is an amazing individual pile delivery (IDP) technology machine that brings a lot of flexibility to pattern carpets.

This high speed tufting machine holds hundreds of compact servomotors that control each individually the yarn ends, to achieve an endless number of pile heights.

This gives us the possibility to create designed carpets.