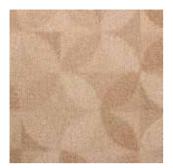

This high speed tufting machine holds hundreds of compact servomotors that control each individually the yarn ends, to achieve an endless number of pile heights.

This gives us the possibility to create designed carpets.





MARBLE 60



MARBLE 68



MARBLE 90



MARBLE 71



MARBLE 74



MARBLE 75



New NEX 2

-

O ATLON



PRESTO 60



PRESTO 68



PRESTO 90



**PRESTO 71** 



PRESTO 74



**PRESTO 75** 











GEO 60

GEO 68





GEO 71



**GEO 74** 



GEO 75









**TRAFFIC 71** 



**TRAFFIC 15** 



**TRAFFIC 68** 



**TRAFFIC 90** 



**TRAFFIC 74** 



**TRAFFIC 82** 



**TRAFFIC 75** 



#### **TRAFFIC 45**





LEAVES 60



LEAVES 68



LEAVES 90



**LEAVES 71** 



**LEAVES 74** 



**LEAVES 75** 



**LEAVES 15** 



LEAVES 82



**LEAVES 45** 



10.0









**RETRO 60** 



**RETRO 68** 



**RETRO 90** 



**RETRO 71** 



**RETRO 74** 



**RETRO 75** 



**RETRO 15** 



**RETRO 82** 



**RETRO 45** 











**WAVES 68** 



WAVES 90



WAVES 71



WAVES 74



WAVES 75



WAVES 15



**WAVES 82** 



WAVES 45



\*\*\*\*\*\*\*\*\*







**BAROQUE 68** 



**BAROQUE 90** 



**BAROQUE 71** 



**BAROQUE 74** 



**BAROQUE 75** 



**BAROQUE 15** 



**BAROQUE 82** 



**BAROQUE 45** 

## Geo | Presto | Marble

| Type of product | Design tufted |
|-----------------|---------------|
| Gauge           | 1.10          |
| Pile material   | 100% PP       |
| Pile Weight     | 400 gr/m2     |
| Total weight    | 1100 gr/m2    |
| Pile height     | 4.0 mm        |
| Total height    | 6.0 mm        |
| Number of tufts | 141.840/m2    |
| Bac