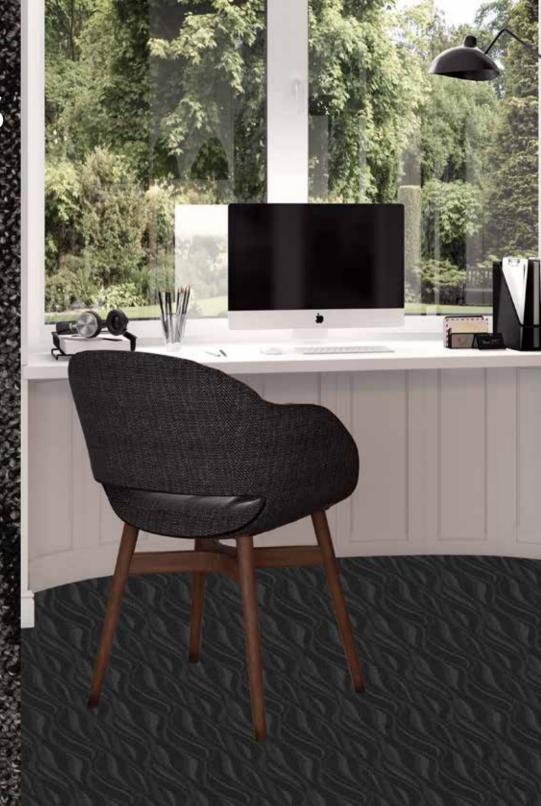

# betap®

Discover endless possibilities with the Myriad tufting machine

Our Myriad tufting machine – developed and built by the market leading Cobble Vandewiele – is an amazing individual pile delivery (IDP) technology machine that brings a lot of flexibility to pattern carpets.

This high speed tufting machine holds hundreds of compact servomotors that control each individually the yarn ends, to achieve an endless number of pile heights.

This gives us the possibility to create designed carpets.