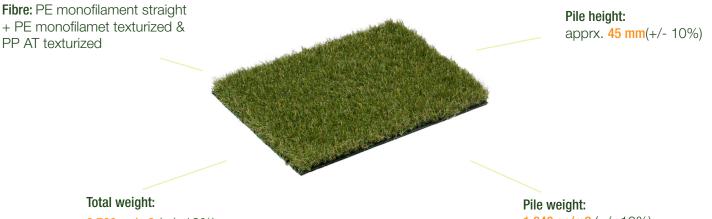

## **Charm 4510**

| Type of product   | :Tufted artificial grass                                                       |
|-------------------|--------------------------------------------------------------------------------|
| Yarn quality      | : Environmental friendly, free of<br>lead and cadmium,according<br>REACH-norm. |
| Gauge             | : 3.8 CP                                                                       |
| Primary backing   | :100% PP black with fibre lock<br>fleece, UV-stabilized                        |
| Secondary backing | : Latex, with drainage holes                                                   |
| Waterpermeability | : 60 litre/min/m2                                                              |
| Stiches per 10 cm | : 10.5                                                                         |
| Number of tufts   | : 11.209 m2                                                                    |
| Backing           | : Outdoor grass backing                                                        |
| Applications      | : Gardens, landscaping                                                         |
| Width             | : 400 cm                                                                       |
| Roll Length       | : 20 m                                                                         |

2.700 gr./m2 (+/- 10%)

1.840 gr./m2 (+/- 10%)

Find out more about PARQ