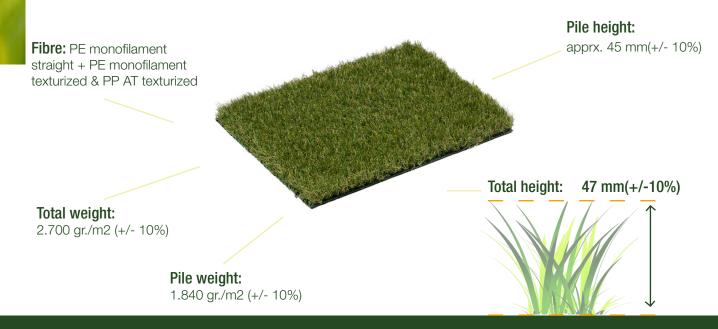

## **Technical specifications**

| Type of product |  |
|-----------------|--|
| Pile material   |  |

Yarn quality

Gauge Primary backing Secondary backing Waterpermeability Stiches per 10 cm Number of tufts Backing

Applications Width Roll Length Yarn shape :Tufted artificial grass : PE-monofilament straight + PE monofilament texturized & PP AT-texturized : Environmental friendly, free of lead and cadmium, according REACH-norm. : 3.8 CP :100% PP black, UV-stabilized : Latex, with drainage holes : 60 litre/min/m2 : 10.5 : 11.209 m2 : Outdoor grass backing(also

available with NextGen backing) : Gardens, landscaping

- : 400 cm
- : 20 m
- : Flat ribbed