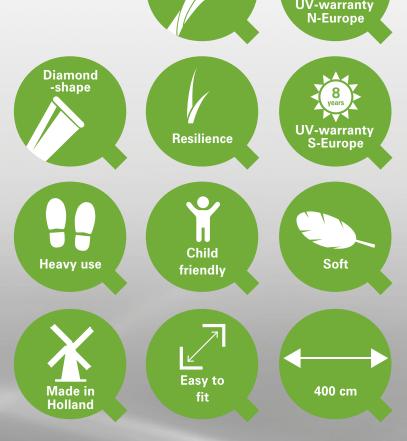

Stitches per 10 cm : 18

Number of tufts : 18.900 m2

Backing : Outdoor grass backing
Applications : Gardens, landscaping

Width : 400 cm Roll length : 20 - 25m

Specification can vary by 10%.