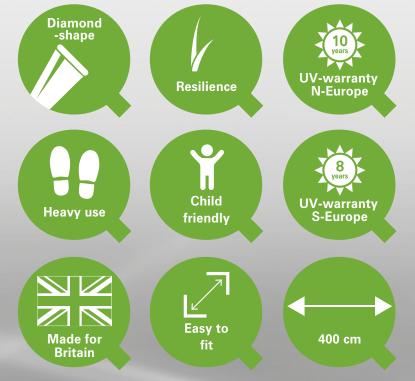

## Hydeparq

40 mm

Type of product : Tufted artificial grass

Pile material : PE-monofilament straight & PP-monofilament curled

Yarn quality : Environmental friendly, free of lead and cadmium, according REACH-norm

Gauge : 3.8

Primary backing : 100% PP black, UV-stabilized Secondary backing : Latex, with drainage holes

Waterpermeability : 60 litre/min/m2

Pile height : 40.0 mm
Pile weight : 1800 gr./m2
Total weight : 2590 gr./m2

Stitches per 10 cm : 20

Number of tufts : 21.000 m2

Backing : Outdoor grass backing
Applications : Gardens, landscaping

Width : 400 cm Roll length : 20 - 25m

Specification can vary by 10%.