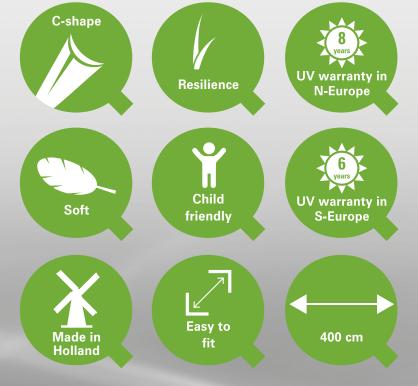

Stitches per 10 cm : 16

Number of tufts : 16.800 m2

Backing : Outdoor grass backing Applications : Gardens, landscaping

Width : 400 cm Roll length : 20 - 25m

Specification can vary by 10%.