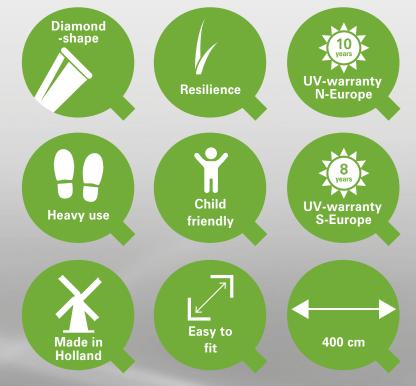

Stitches per 10 cm : 20

Number of tufts : 21.000 m2

Backing : Outdoor grass backing Applications : Gardens, landscaping

Width : 400 cm Roll length : 20 - 25m

Specification can vary by 10%.