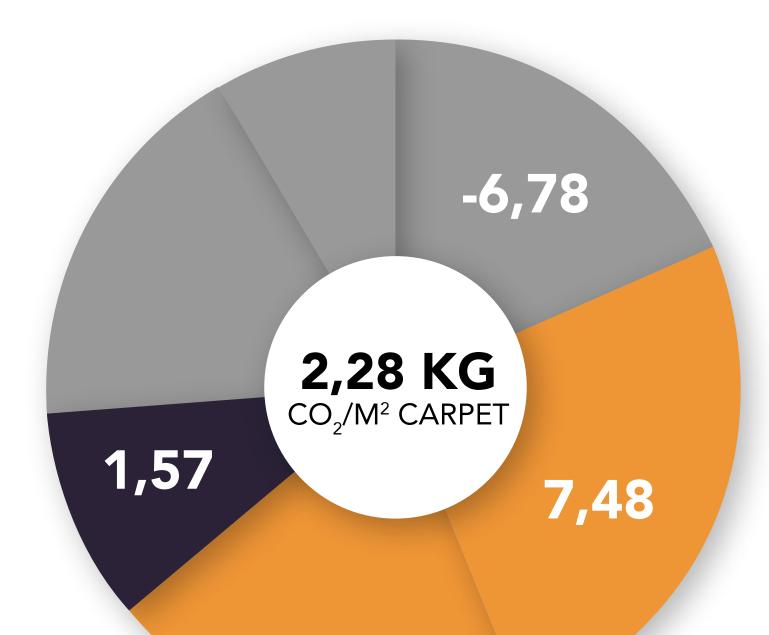

Next Gen Gold 100% Reuse

This is our next generation artificial grass product. An 100% recyclable product due to a completely new yarn bonding technology and thus a much better footprint. Don't you want a sustainable product in your garden that doesn't irritate Mother Nature?

## **IMPROVEMENT: 29%**