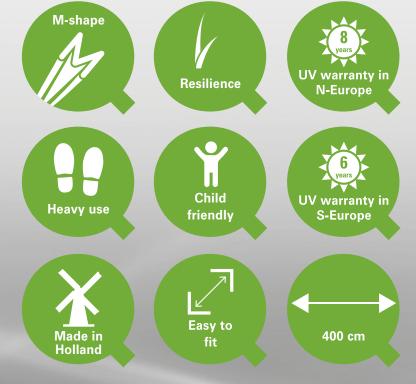

Stitches per 10 cm : 16

Number of tufts : 16.800 m2

Backing : Outdoor grass backing
Applications : Gardens, landscaping

Width : 400 cm Roll length : 20 - 25m

Specification can vary by 10%.