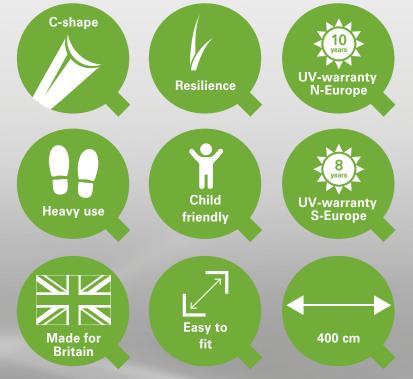

## 30 mm

Type of product : Tufted artificial grass

Pile material : PE-monofilament straight & PP-monofilament curled

Yarn quality : Environmental friendly, free of lead and cadmium, according REACH-norm

Gauge : 3.8

Primary backing : 100% PP black, UV-stabilized Secondary backing : Latex, with drainage holes

Waterpermeability : 60 litre/min/m2

Pile height : 30.0 mm
Pile weight : 1450 gr./m2
Total weight : 2240 gr./m2

Stitches per 10 cm : 15

Number of tufts : 15.750 m2

Backing : Outdoor grass backing
Applications : Gardens, landscaping

Width : 400 cm Roll length : 20 - 25m

Specification can vary by 10%.