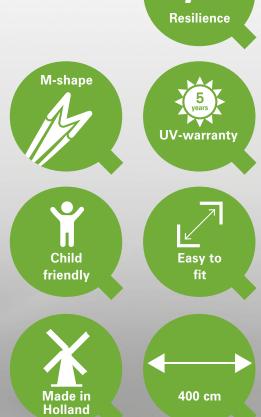

## Terraza

| Type of product    | : Tufted artificial grass                                                |
|--------------------|--------------------------------------------------------------------------|
| Pile material      | : 100% PE                                                                |
| Yarn quality       | : Environmental friendly, free of lead and cadmium, according REACH-norm |
| Gauge              | : 3.8                                                                    |
| Primary backing    | : 100% PP black, UV-stabilized                                           |
| Secondary backing  | : Latex, with drainage holes                                             |
| Waterpermeability  | : 60 litre/min/m2                                                        |
| Pile height        | : 18.0 mm                                                                |
| Pile weight        | : 575 gr./m2                                                             |
| Total weight       | : 1250 gr./m2                                                            |
| Stitches per 10 cm | : 11                                                                     |
| Number of tufts    | : 11.550 m2                                                              |
| Backing            | : Outdoor grass backing Resilience                                       |
| Applications       | : Gardens, landscaping                                                   |
| Width              | : 400 cm M-shape                                                         |
| Roll length        | : 30 m                                                                   |
|                    | years years                                                              |