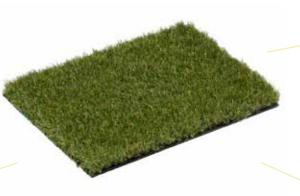

## Easton 3020

Type of product :Tufted artificial grass

Yarn quality : Environmental friendly, free of

lead and cadmium, according

REACH-norm.

Gauge : 3.8 CP

Primary backing :100% PP black with fibre lock

fleece, UV-stabilized

Width : 400(200+500 cm in

consultation)

Roll Length : 25 m

Fibre: PE monofilament straight + PP monofilament curled

Pile height:

apprx. 30 mm(+/- 10%)

Total weight:

2.135 gr./m2 (+/- 10%)

Pile weight:

1.280 gr./m2 (+/- 10%)

Find out more about PARQ