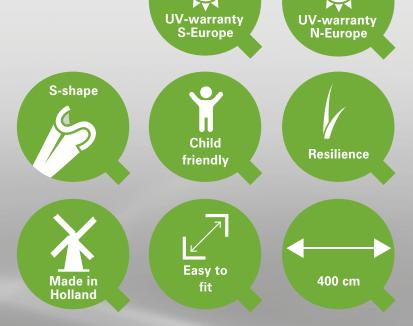

Stitches per 10 cm : 16

Number of tufts : 17.000 m2

Backing : Outdoor grass backing
Applications : Gardens, landscaping

Width : 400 cm Roll length : 30 m

Specification can vary by 10%.