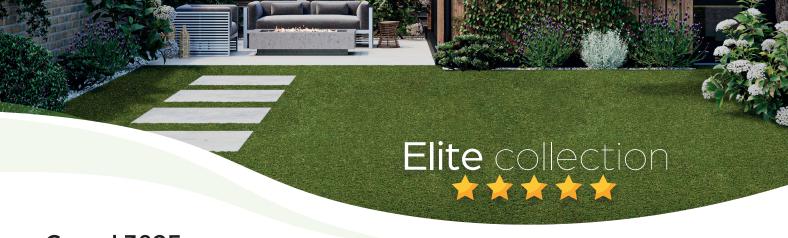

## **Grand 3825**

Type of product :Tufted artificial grass

Yarn quality : Environmental friendly, free of

lead and cadmium,according

REACH-norm.

Gauge : 3.8 CP

Primary backing :100% PP black with fibre lock

fleece, UV-stabilized

Secondary backing : Latex, with drainage holes

Waterpermeability : 60 litre/min/m2

Stiches per 10 cm : 25

Number of tufts : 26.690 m2

Backing : NextGen pp dispersion

backing

Applications : Gardens, landscaping

Width : 400(200+ 500 cm in

consultation)

Roll Length : 20 m

**Fibre:** PE monofilament straight + PP monofilament curled

Pile height:

apprx. 38 mm(+/- 10%)

Total weight:

2.775 gr./m2 (+/- 10%)

Pile weight:

1.840 gr./m2 (+/- 10%)

Find out more about PARQ