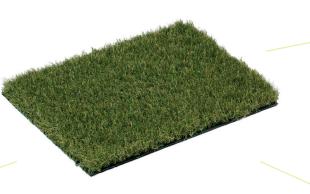

## **Grand 3825**

Type of product :Tufted artificial grass

Yarn quality : Environmental friendly, free of

lead and cadmium,according

REACH-norm.

Gauge : 3.8 CP

Primary backing :100% PP black with fibre lock

fleece, UV-stabilized

Secondary backing : Latex, with drainage holes

Waterpermeability : 60 litre/min/m2

Stiches per 10 cm : 25

Number of tufts : 26.690 m2

Backing : NextGen pp dispersion

backing

Applications : Gardens, landscaping

Width : 400(200+ 500 cm in

consultation)

Roll Length : 20 m

**Fibre:** PE monofilament straight + PP monofilament curled

Pile height:

apprx. 38 mm(+/- 10%)

Total weight:

2.775 gr./m2 (+/- 10%)

Pile weight:

1.840 gr./m2 (+/- 10%)

Find out more about PARQ