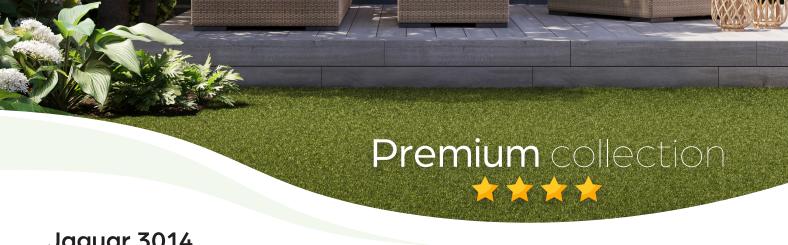

## Jaguar 3014

Type of product :Tufted artificial grass

Yarn quality : Environmental friendly, free of

lead and cadmium, according

REACH-norm.

: 3.8 CP Gauge

Primary backing :100% PP black with fibre lock

fleece, UV-stabilized

Secondary backing : Latex, with drainage holes

Waterpermeability : 60 litre/min/m2

Stiches per 10 cm :14

Number of tufts : 14.700 m2

Backing : Outdoor grass backing

**Applications** : Gardens, landscaping

Width : 400 cm Roll Length : 30 m

Fibre: PE-monofilament straight & PP AT-texturized

Pile height: 30 mm(+/- 10%)

Total weight:

1.620 gr./m2 (+/- 10%)

Pile weight:

932 gr./m2 (+/- 10%)

Find out more about PARQ