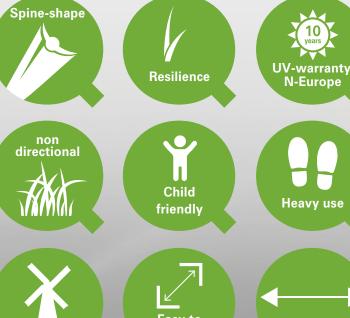

## Kreta

Type of product : Tufted artificial grass

Pile material : PE-monofilament straight & PP AT-texturized

Yarn quality : Environmental friendly, free of lead and cadmium, according REACH-norm

Gauge : 3.8

Primary backing : 100% PP black, UV-stabilized Secondary backing : Latex, with drainage holes

Waterpermeability : 60 litre/min/m2

Pile height : 40.0 mm
Pile weight : 1725 gr./m2
Total weight : 2540 gr./m2

Stitches per 10 cm : 18

Number of tufts : 19.125 m2

Backing : Outdoor grass backing
Applications : Gardens, landscaping

Width : 400 cm Roll length : 25 m

Specification can vary by 10%.