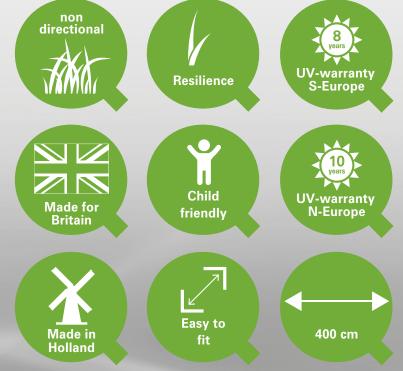

Stitches per 10 cm : 22

Number of tufts : 11.660 m2

Backing : Outdoor grass backing
Applications : Gardens, landscaping

Width : 400 cm Roll length : 25 m

Specification can vary by 10%.