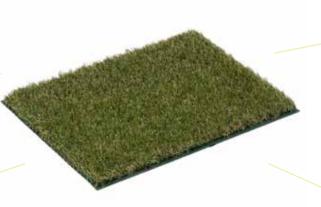

## Locarno 2518

Type of product :Tufted artificial grass

Yarn quality : Environmental friendly, free of

lead and cadmium,according

REACH-norm.

Gauge : 3.8 CP

Primary backing :100% PP black with fibre lock

fleece, UV-stabilized

Roll Length : 30 m

PP AT-texturized

Pile height:

apprx. 25 mm(+/- 10%)

Total weight:

1.415 gr./m2 (+/- 10%)

Pile weight:

640 gr./m2 (+/- 10%)