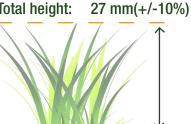

Pile height:

apprx. 25 mm(+/- 10%)

Total weight:

1.415 gr./m2 (+/- 10%)

Pile weight:

640 gr./m<sup>2</sup> (+/- 10%)