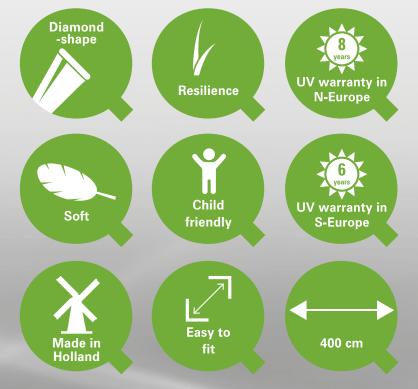

Stitches per 10 cm : 25

Number of tufts : 26.250 m2

Backing : Outdoor grass backing
Applications : Gardens, landscaping

Width : 400 cm Roll length : 20 - 25m