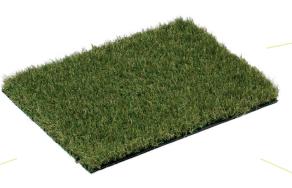

## Mona Lisa 3525

Type of product :Tufted artificial grass

Yarn quality : Environmental friendly, free of

lead and cadmium,according

REACH-norm.

Gauge : 3.8 CP

Primary backing :100% PP black with fibre lock

fleece, UV-stabilized

Secondary backing : Latex, with drainage holes

Waterpermeability : 60 litre/min/m2

Stiches per 10 cm : 25

Number of tufts : 26.688 m2

Backing : NextGen pp dispersion

backing

Applications : Gardens, landscaping

Width : 400(200+ 500 cm in

consultation)

Roll Length : 20 m

**Fibre:** PE monofilament straight + PP monofilament curled

Pile height:

apprx. 35 mm(+/- 10%)

Total weight:

2.620 gr./m2 (+/- 10%)

Pile weight:

1.760 gr./m2 (+/- 10%)

Find out more about PARQ