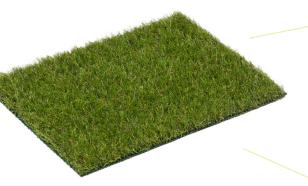

## **National PARQ**

:Tufted artificial grass Type of product

Yarn quality : Environmental friendly, free of

lead and cadmium, according

REACH-norm.

Gauge : 3.8 CP

:100% PP black with fibre lock Primary backing

fleece, UV-stabilized

Secondary backing : Latex, with drainage holes

Waterpermeability : 60 litre/min/m2

Stiches per 10 cm :20

Number of tufts : 21.000 m2

Backing : Outdoor grass backing **Applications** : Gardens, landscaping

Width : 400 cm Roll Length : 25 m

Fibre: PE-monofilament straight &

PP AT-texturized

Pile height:

apprx. 30 mm(+/- 10%)

Total weight:

1.495 gr./m2 (+/- 10%)

Pile weight:

800 gr./m2 (+/- 10%)

Find out more about PARQ