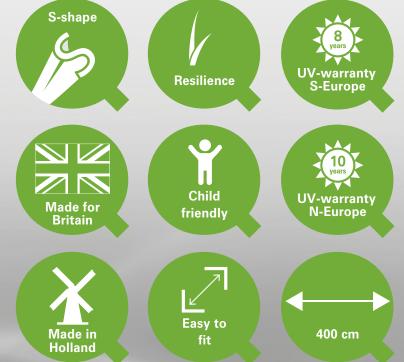

Stitches per 10 cm : 20

Number of tufts : 21.250 m2

Backing : Outdoor grass backing
Applications : Gardens, landscaping

Width : 400 cm Roll length : 25 m

Specification can vary by 10%.