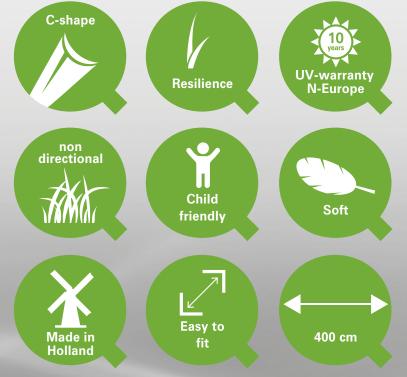

## **Otwayparq**

45 mm

Type of product : Tufted artificial grass

Pile material : PE-monofilament straight & PP AT-texturized

Yarn quality : Environmental friendly, free of lead and cadmium, according REACH-norm

Gauge : 3.4

Primary backing : 100% PP black, UV-stabilized Secondary backing : Latex, with drainage holes

Waterpermeability : 60 litre/min/m2

Pile height : 45.0 mm
Pile weight : 1475 gr./m2
Total weight : 2295 gr./m2

Stitches per 10 cm : 20

Number of tufts : 10.600 m2

Backing : Outdoor grass backing
Applications : Gardens, landscaping

Width : 400 cm Roll length : 25 m

Specification can vary by 10%.