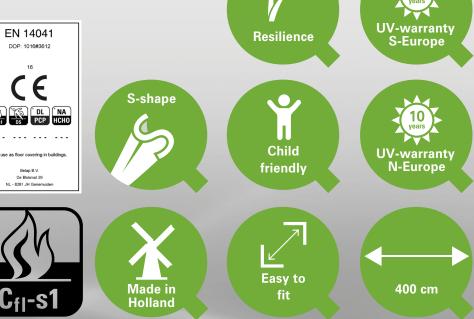

## Protector Cfl-s1

## Type of product : Tufted artificial grass **Pile material** : PE-monofilament straight & PP AT-texturized Yarn quality : Environmental friendly, free of lead and cadmium, according REACH-norm : 3.8 Gauge Primary backing : 100% PP black, UV-stabilized Secondary backing : Latex, with drainage holes Waterpermeability : 60 litre/min/m2 Pile height : 25.0 mm Pile weight : 650 gr./m2 Total weight : 1420 gr./m2 Stitches per 10 cm :16 Number of tufts : 17.000 m2 Backing : Outdoor grass backing : Gardens, landscaping and Indoor Applications Width : 400 cm : 30 m **Roll length**

Specification can vary by 10%.