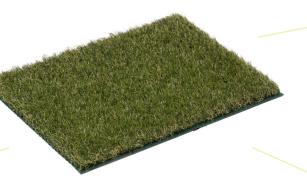

## **Protector Cfl s1**

:Tufted artificial grass Type of product

Yarn quality : Environmental friendly, free of

lead and cadmium, according

REACH-norm.

Gauge : 3.8 CP

:100% PP black with fibre lock Primary backing

fleece, UV-stabilized

Secondary backing : Latex, with drainage holes

Waterpermeability : 60 litre/min/m2

Stiches per 10 cm : 16

Number of tufts : 16.800 m2

Backing : Outdoor grass backing **Applications** : Gardens, landscaping

Width : 200 + 400 cm

Roll Length : 30 m

Fibre: PE-monofilament straight &

PP AT-texturized

Pile height:

apprx. 25 mm(+/- 10%)

Total weight:

1.415 gr./m2 (+/- 10%)

Pile weight:

640 gr./m2 (+/- 10%)

Find out more about PARQ