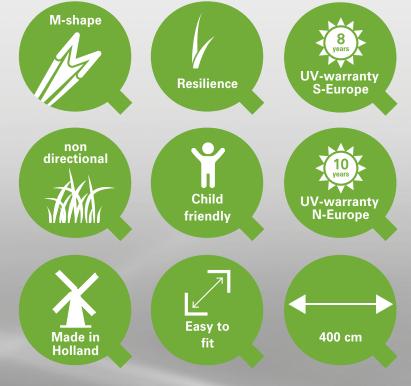

Stitches per 10 cm : 15

Number of tufts : 7.950 m2

Backing : Outdoor grass backing
Applications : Gardens, landscaping

Width : 400 cm Roll length : 25 m

Specification can vary by 10%.