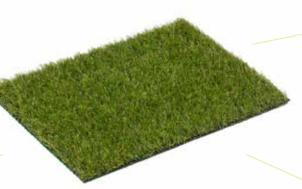

## Serano 2518

Type of product :Tufted artificial grass

Yarn quality : Environmental friendly, free of

lead and cadmium, according

REACH-norm.

Gauge : 3.8 CP

Primary backing :100% PP black with fibre lock

fleece, UV-stabilized

Roll Length : 30 m

PP AT-texturized

Pile height:

apprx. 25 mm(+/- 10%)

Total weight:

1.415 gr./m2 (+/- 10%)

Pile weight:

640 gr./m2 (+/- 10%)