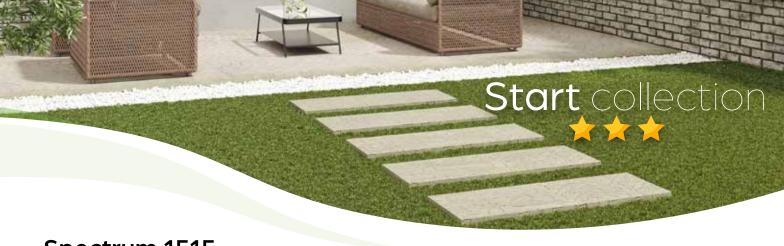

## Spectrum 1515

Type of product :Tufted artificial grass

Yarn quality : Environmental friendly, free of

lead and cadmium, according

REACH-norm.

Gauge : 3.8 CP

:100% PP black with fibre lock Primary backing

fleece, UV-stabilized

Secondary backing : Latex, with drainage holes

Waterpermeability : 60 litre/min/m2

Stiches per 10 cm : 15

Number of tufts : 15.938 m2

Backing : Outdoor grass backing **Applications** : Gardens, landscaping

Width : 200 + 400 cm

Roll Length : 30 m

PP AT-texturized

Pile height:

apprx. 15 mm(+/- 10%)

Total weight:

1.060 gr./m2 (+/- 10%)

Pile weight:

360 gr./m2 (+/- 10%)

Find out more about PARQ