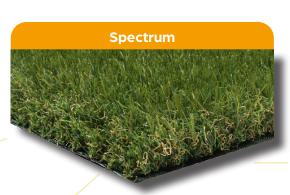

## Spectrum

## **Technical specifications**

Type of product :Tufted artificial grass

Pile material : PE-monofilament straight & PP

AT-texurized

Yarn quality : Environmental friendly, free

of lead and cadmium, according

REACH-norm.

: 3.8 CP Gauge

:100% PP black, UV-stabilized **Primary backing** Secondary backing : Latex, with drainage holes

Waterpermeability : 60 litre/min/m2

Stiches per 10 cm : 15

Number of tufts : 15.938 m2

**Backing** : Outdoor grass backing(also

available with ecobacking)

**Applications** : Gardens, landscaping

Width : 200 & 400 cm

**Roll Length** : 30 m

Yarn shape : C-shape

Fibre: PE monofilament straight & PP AT texturized

Pile height:

apprx. 15 mm(+/- 10%)

Total weight:

1060 gr./m2 (+/- 10%)

Pile weight:

360 gr./m<sup>2</sup> (+/- 10%)