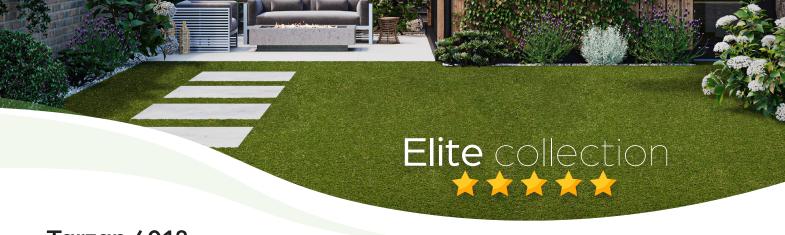

## Tarzan 4018

Type of product :Tufted artificial grass

Yarn quality : Environmental friendly, free of

lead and cadmium,according

REACH-norm.

Gauge : 3.4 CP

Primary backing :100% PP black with fibre lock

fleece, UV-stabilized

Secondary backing : Latex, with drainage holes

Waterpermeability : 60 litre/min/m2

Stiches per 10 cm : 18

Number of tufts : 19.215 m2

Backing : Outdoor grass backing
Applications : Gardens, landscaping

Width : 400 cm Roll Length : 20 m

 $\textbf{Fibre:} \ \mathsf{PE-monofilament} \ \mathsf{straight}$ 

& PP AT-texturized

Pile height:

40 mm(+/- 10%)

Total weight:

2.415 gr./m2 (+/- 10%)

Pile weight:

1.840 gr./m2 (+/- 10%)