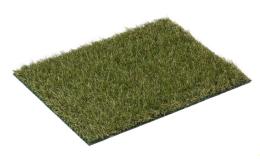

## Technical specifications

Type of product :Tufted artificial grass

Pile material : PE-monofilament straight & PP

AT-texurized

Yarn quality : Environmental friendly, free

of lead and cadmium, according

REACH-norm.

Gauge : 3.8 CP

Primary backing :100% PP black, UV-stabilized Secondary backing : Latex, with drainage holes

Waterpermeability : 60 litre/min/m2

Stiches per 10 cm : 14

Number of tufts : 14.945m2

Backing : Outdoor grass backing(also

available with ecobacking)

Applications : Gardens, landscaping

Width : 200 + 400 cm

Roll Length : 30 m Yarn shape : C-shape

Fibre: PE monofilament straight & PP AT texturized

Pile height:

apprx. 18 mm(+/- 10%)

## **Total weight:**

1.120 gr./m2 (+/- 10%)

Pile weight:

420 gr./m2 (+/- 10%)