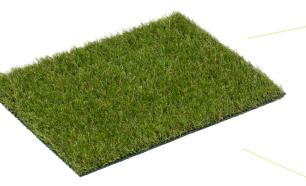

## Vinci 3525

:Tufted artificial grass Type of product

Yarn quality : Environmental friendly, free of

lead and cadmium, according

REACH-norm.

Gauge : 3.8 CP

:100% PP black with fibre lock Primary backing

fleece, UV-stabilized

Secondary backing : Latex, with drainage holes

Waterpermeability : 60 litre/min/m2

Stiches per 10 cm : 25

Number of tufts : 26.688 m2

Backing : Outdoor grass backing **Applications** : Gardens, landscaping

Width : 400 cm Roll Length : 30 m

Fibre: PE-monofilament straight &

PP AT-texturized

Pile height:

apprx. 35 mm(+/- 10%)

Total weight:

1.845 gr./m2 (+/- 10%)

Pile weight:

1000 gr./m2 (+/- 10%)

Find out more about PARQ