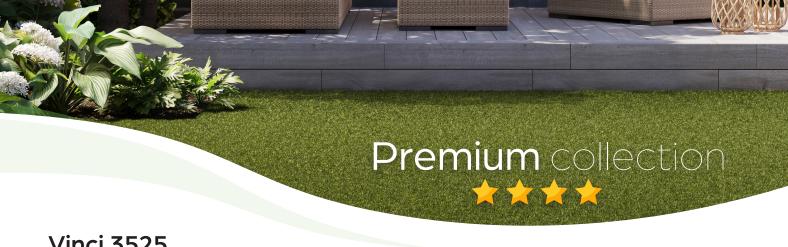

## Vinci 3525

:Tufted artificial grass Type of product

Yarn quality : Environmental friendly, free of

lead and cadmium, according

REACH-norm.

Gauge : 3.8 CP

:100% PP black with fibre lock Primary backing

fleece, UV-stabilized