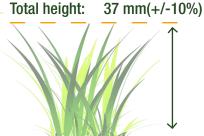

Pile height:

apprx. 35 mm(+/- 10%)

Total weight:

2050 gr./m2 (+/- 10%)

Pile weight:

1.070 gr./m2 (+/- 10%)