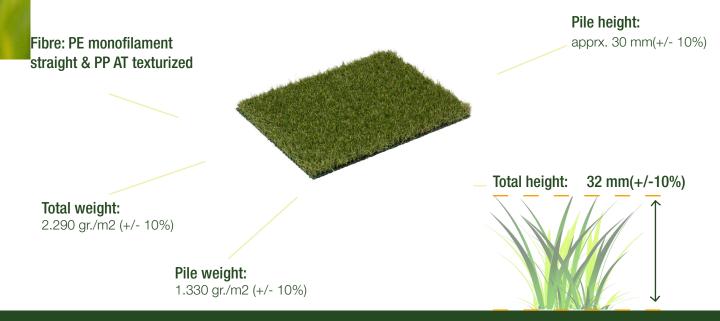

- :Tufted artificial grass
- : PE-monofilament straight & PP AT-texturized
- : Environmental friendly, free of lead and cadmium, according REACH-norm.
- : 3.8 CP
- :100% PP black, UV-stabilized
- : Latex, with drainage holes
- : 60 litre/min/m2 : 10.5
- : 11.209 m2
- : Outdoor grass backing(also available with ecobacking) : Gardens, landscaping
- : 400 cm
- : 25 m
- : Flat ribbed